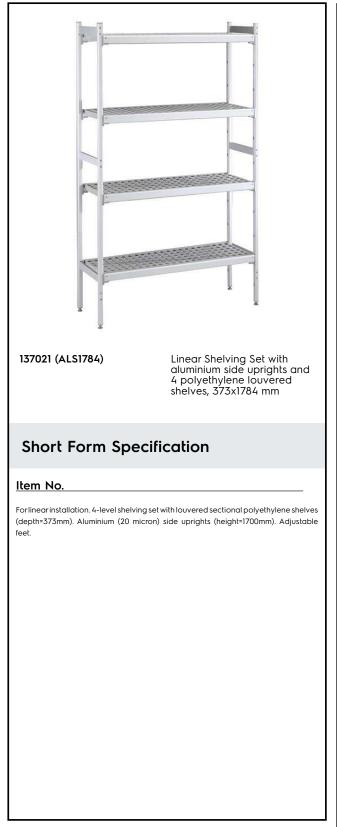

# Electrolux PROFESSIONAL

Stainless Steel Preparation 373x1784 mm Aluminum Linear Units

| ITEM #  |  |
|---------|--|
| MODEL # |  |
| NAME #  |  |
| SIS #   |  |
| AIA #   |  |

## Stainless Steel Preparation 373x1784 mm Aluminum Linear Units

### **Key Information:**

Uprights 137021 (ALS1784) External dimensions, Width: External dimensions, Depth: External dimensions, Height: Max loading weight: Net weight:

3 1784 mm 373 mm 1700 mm 1000;880 kg 32 kg