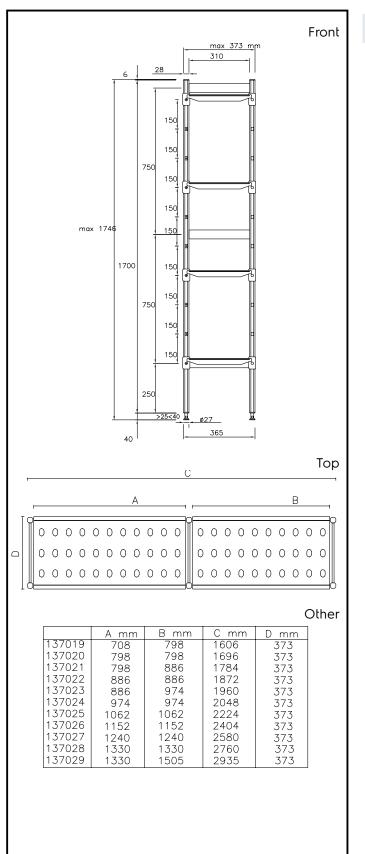

### **Key Information:**

Uprights 137021 (ALS1784) External dimensions, Width: External dimensions, Depth: External dimensions, Height: Max loading weight: Net weight:

3 1784 mm 373 mm 1700 mm 1000;880 kg 32 kg